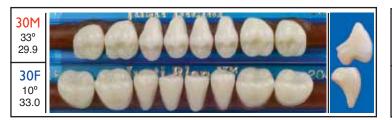

#### JUSTI BLEND® Lingualized Occlusion Combos™

Justi Blend lingualized occlusion combos are offered in six combinations. The use of lingualized occlusion offers the prospect of greater patient comfort and chewing efficiency. We recommend that the mounting and ar-

ticulation of these combinations be done by specialists. See the Justi Blend mold chart for other molds.

All Justi Hollywood Teeth® brands meet ANSI/ADA certification #15 published in 1999.