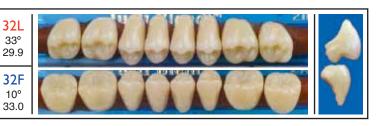

Imperial line of posterior teeth is made of a large selection of sizes we were able to create 9 different molds for lingualized occlusion. For Justi Blend we present 6 combinations, and for Viform only 2 combinations are offered. All these brands are made of a very hard plastic with a very dense cross linking formula. Justi guarantees superior wear ability for all of our posterior brands.

#### IMPERIAL® Lingualized Occlusion Combos™

These combinations have been selected by experts to achieve the proper lingualized tilt for more efficient mastication. Our combinations feature the popular 33° upper vs. 10° lower molds and can be easily setup and mounted whether the application is for a denture, overdenture, or partial.