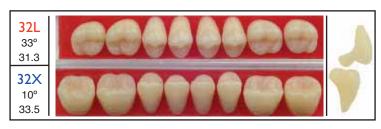

# Mold Chart of Lingualized Occlusion Combos<sup>11</sup>

Imperial line of posterior teeth is made of a large selection of sizes we were able to create 9 different molds for lingualized occlusion. For Justi Blend we present 6 combinations, and for Viform only 2 combinations are offered. All these brands are made of a very hard plastic with a very dense cross linking formula. Justi guarantees superior wear ability for all of our posterior brands.

#### IMPERIAL® Lingualized Occlusion Combos™

These combinations have been selected by experts to achieve the proper lingualized tilt for more efficient mastication. Our combinations feature the popular 33° upper vs. 10° lower molds and can be easily setup and mounted whether the application is for a denture, overdenture, or partial.

Imperial teeth are offered in our standard Eterna Age Shades system from #17 to #82. Many shades offered in the Eterna system are comparable to shades in other very popular shade guide systems. See the Imperial mold chart "Shade Comparison Chart" for guidance.