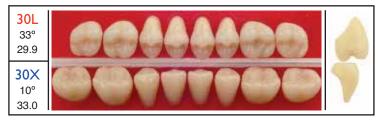

Imperial line of posterior teeth is made of a large selection of sizes we were able to create 9 different molds for lingualized occlusion. For Justi Blend we present 6 combinations, and for Viform only 2 combinations are offered. All these brands are made of a very hard plastic with a very dense cross linking formula. Justi guarantees superior wear ability for all of our posterior brands.

#### IMPERIAL® Lingualized Occlusion Combos™

These combinations have been selected by experts to achieve the proper lingualized tilt for more efficient mastication. Our combinations feature the popular 33° upper vs. 10° lower molds and can be easily setup and mounted whether the application is for a denture, overdenture, or partial.

### Justi Lingualized Occlusion Combos™

Imperial® / ViForm® / Justi Blend® Posterior Teeth

| Order #                                                                                  | Cust.#             |                    |                 |      |        |                 |                             |        |    |            |    |            | Date      |                   |            |    |     |              |                                    |        |            |    |             |                   |                             |          |       |       |                |        |          |  |
|------------------------------------------------------------------------------------------|--------------------|--------------------|-----------------|------|--------|-----------------|-----------------------------|--------|----|------------|----|------------|-----------|-------------------|------------|----|-----|--------------|------------------------------------|--------|------------|----|-------------|-------------------|-----------------------------|----------|-------|-------|----------------|--------|----------|--|
| Bill To                                                                                  |                    |                    |                 |      |        |                 |                             |        |    |            |    |            |           |                   |            |    |     |              |                                    |        |            |    |             |                   |                             |          |       |       |                |        |          |  |
|                                                                                          |                    |                    |                 |      |        |                 |                             |        |    |            |    |            |           | Address           |            |    |     |              |                                    |        |            |    |             |                   |                             |          |       |       |                |        |          |  |
| City                                                                                     |                    | Zip                |                 |      |        |                 |                             |        |    |            |    | у          |           |                   |            |    |     |              | St                                 | tate   |            |    | _Zip        |                   |                             |          |       |       |                |        |          |  |
|                                                                                          |                    |                    |                 |      |        |                 |                             |        |    |            |    |            |           |                   |            |    |     |              |                                    |        |            |    |             | Fa                | ax #                        |          |       |       |                |        |          |  |
|                                                                                          |                    |                    |                 |      |        |                 |                             |        |    |            |    | natur      | e _       |                   |            |    |     |              |                                    |        |            |    |             |                   |                             |          |       |       |                |        |          |  |
|                                                                                          |                    |                    |                 |      |        |                 |                             |        |    |            |    |            |           |                   |            |    |     | In           | nerial                             | Teen o | ınd        |    |             |                   |                             |          |       |       |                |        |          |  |
| Imperial (                                                                               |                    | _                  | _               | _    | _      | Imperial Shades |                             |        |    |            |    |            | _         | You               |            |    |     |              | mperial Teen and oung Adult Shades |        |            |    | Age .       | ®                 |                             |          |       |       |                |        |          |  |
| Product<br>Number                                                                        | Upper 33°<br>Molds | Lower 10°<br>Molds | 20 2            | 25 3 | 35     | 45 5            | 0 5                         | 59 6   | 50 | 62         | 54 | 65         | 66        | 67                | 68         | 69 | 70  | 77           | 81                                 | 82     | 17         | 18 | 19          | 21                | Sh                          | ade      | S     |       |                |        |          |  |
| I COMBO 1                                                                                | 32 S               | 32 X               |                 |      |        | T               | T                           | T      |    |            |    |            |           |                   |            |    |     |              |                                    |        |            |    |             |                   |                             |          |       |       |                |        |          |  |
| I COMBO 2                                                                                | 30 M               | 30 X               | П               | T    | $\neg$ | $\top$          | Т                           |        |    | П          |    |            |           | Г                 | П          |    |     |              | Γ                                  | П      | Г          |    |             |                   |                             |          |       |       |                |        |          |  |
| I COMBO 3                                                                                | 30 S               | 30 X               | П               | Т    | П      | Т               | Т                           | $\Box$ | П  | П          |    |            |           | Г                 | П          |    |     |              | Γ                                  | П      | Г          |    |             |                   |                             |          |       |       |                |        |          |  |
| I COMBO 4                                                                                | 34 S               | 34 X               | П               | T    | $\neg$ | Т               | T                           |        |    |            |    |            |           | Г                 | П          |    |     |              | Γ                                  | П      | Γ          |    |             |                   |                             |          |       |       |                |        |          |  |
| I COMBO 5                                                                                | 34 M               | 34 X               | П               | T    | $\neg$ | $\top$          | Т                           |        |    |            |    |            |           | Г                 | П          |    |     |              | Γ                                  | П      | Г          |    |             |                   |                             |          |       |       |                |        |          |  |
| I COMBO 6                                                                                | 32 L               | 32 X               | П               | Т    | П      | Т               | Т                           | $\Box$ | П  | П          |    |            |           | Г                 | П          |    |     |              | Γ                                  | П      | Г          |    |             |                   |                             |          |       |       |                | -      | -        |  |
| I COMBO 7                                                                                | 30 L               | 30 X               |                 |      |        |                 | $\Box$                      |        |    |            |    |            |           |                   |            |    |     |              |                                    |        |            |    |             |                   | 1                           |          |       | -     | 4              |        | - OF 150 |  |
| I COMBO 8                                                                                | 32 M               | 32 X               |                 |      |        |                 | $\perp$                     |        |    |            |    |            |           |                   |            |    |     |              |                                    |        |            |    |             |                   |                             |          | (     |       |                |        |          |  |
| I COMBO 9                                                                                | 34 L               | 34 X               |                 |      |        |                 | $\perp$                     |        |    |            |    |            |           |                   |            |    |     |              |                                    |        |            |    |             |                   | (B)                         | 9        | _     |       |                |        |          |  |
|                                                                                          |                    | TOTAL              |                 |      |        |                 |                             |        |    | $\Box$     |    |            |           |                   |            |    |     |              |                                    |        |            |    |             |                   |                             | -        | T     |       |                | AA     | AB       |  |
| ViForm (                                                                                 | orm                | orm/Vita Shades    |                 |      |        |                 |                             |        |    |            |    |            |           |                   |            |    |     |              |                                    | //9    |            |    | The same of |                   |                             |          |       |       |                |        |          |  |
| Product<br>Number                                                                        | Upper 33°<br>Molds | Lower 10°<br>Molds | \frac{100}{100} |      |        |                 |                             |        |    |            |    |            |           |                   |            |    |     | SELE         | 1977                               |        |            |    |             |                   |                             |          |       |       |                |        |          |  |
| V COMBO 1                                                                                | 30 M               | 30 F               | П               |      |        |                 | Т                           | $\top$ | T  | $\top$     | T  | T          | T         | 7                 | ╗          |    |     |              |                                    |        |            |    |             |                   |                             |          |       |       |                |        |          |  |
| V COMBO 2                                                                                | 32 M               | 32 F               | П               |      |        |                 | Т                           | $\top$ | T  | $\top$     | T  | T          | T         | $\top$            | ┑          |    |     |              |                                    |        |            |    |             |                   |                             |          |       |       | -              |        |          |  |
|                                                                                          |                    |                    |                 |      |        |                 |                             |        |    | Ι          |    |            |           |                   |            |    |     |              |                                    |        |            |    |             |                   | 1                           |          |       |       |                |        |          |  |
| Justi Blend                                                                              | Combinat           | Justi Blend        |                 |      |        |                 |                             |        |    |            |    |            |           | / BioBlend Shades |            |    |     |              |                                    |        |            |    |             |                   |                             |          | lusti |       |                |        |          |  |
| Product<br>Number                                                                        | Upper 33°<br>Molds | Lower 10°<br>Molds |                 | 00   |        |                 |                             |        |    | 204<br>104 |    | 206<br>106 |           |                   | 208<br>108 |    |     | 210<br>110   |                                    |        | 212<br>112 |    |             | 214<br>114        | - 1                         | 21<br>11 |       |       | Blend<br>hades | 8      |          |  |
| JB COMBO 1                                                                               | 32 L               | 32 F               |                 |      |        |                 |                             |        |    |            |    |            |           |                   |            |    |     |              |                                    |        |            |    |             |                   |                             |          |       |       |                |        |          |  |
| JB COMBO 2                                                                               | 34 L               | 34 F               |                 |      |        |                 |                             |        |    |            |    |            |           |                   |            |    |     |              |                                    |        |            |    |             |                   |                             |          |       |       | Bī             | oblen  | 1        |  |
| JB COMBO 3                                                                               | 32 M               | 32 F               |                 |      |        |                 |                             |        |    |            |    | $\perp$    |           |                   | $\perp$    |    |     |              |                                    |        |            |    |             |                   |                             |          |       |       | S              | hade   | 3        |  |
| JB COMBO 4                                                                               | 34 M               | 34 F               |                 |      | $\Box$ |                 |                             |        |    |            |    | $\perp$    |           |                   | $\perp$    |    |     |              |                                    |        |            |    |             |                   |                             | $\perp$  |       |       |                |        |          |  |
| JB COMBO 5                                                                               | 30 M               | 30 F               |                 |      | $\Box$ |                 |                             |        |    |            |    | $\perp$    |           |                   | $\perp$    |    |     |              |                                    |        |            |    |             | $\Box$            |                             | $\perp$  |       |       |                |        |          |  |
| JB COMBO 6                                                                               | 30 L               | 30 F               |                 |      | ┙      |                 |                             |        | L  |            |    | $\perp$    |           |                   | 4          |    |     | $\downarrow$ |                                    |        |            |    |             | _                 |                             | _        |       |       | ļ              |        |          |  |
|                                                                                          |                    | TOTAL              |                 |      |        |                 |                             |        | L  |            |    | $\perp$    |           |                   | ┙          |    |     | $\perp$      |                                    |        | Ш          |    |             |                   |                             |          |       |       | ]              |        |          |  |
| Imperi                                                                                   | al 2x8 Pos         | terior Too         | th C            | arc  | ls     |                 |                             |        | ١  | /iFo       | rm | 1 2>       | <b>(8</b> | Pos               | teri       | or | Гоо | th (         | Cai                                | ds     |            |    |             | Ju                | sti Ble                     | nd 2     | x8 F  | Poste | rior T         | ooth C | ards     |  |
| Number of Combos:                                                                        |                    |                    |                 |      |        |                 | Number of Combos:           |        |    |            |    |            |           |                   |            |    | X2  |              |                                    |        |            |    |             | Number of Combos: |                             |          |       |       |                |        |          |  |
| 1 X 8 CARDS<br>GRAND TOTAL:                                                              |                    |                    |                 |      |        |                 | 1 X 8 CARDS<br>GRAND TOTAL: |        |    |            |    |            |           |                   |            |    |     |              |                                    |        |            |    |             |                   | 1 X 8 CARDS<br>GRAND TOTAL: |          |       |       |                |        |          |  |
| Item# 083-50-0202                                                                        |                    |                    |                 |      |        |                 | Item# 083-50-0101           |        |    |            |    |            |           |                   |            |    |     |              |                                    |        |            |    |             |                   | Item# 079-58-0003           |          |       |       |                |        |          |  |
| 1x16 or 2X8 Set - Occlusion Combination Posterior Teeth in Premium Packaging (The Combo) |                    |                    |                 |      |        |                 |                             |        |    |            |    |            |           |                   |            |    |     |              |                                    |        |            |    |             |                   |                             |          |       |       |                |        |          |  |