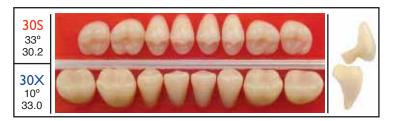

Imperial line of posterior teeth is made of a large selection of sizes we were able to create 9 different molds for lingualized occlusion. For Justi Blend we present 6 combinations, and for Viform only 2 combinations are offered. All these brands are made of a very hard plastic with a very dense cross linking formula. Justi guarantees superior wear ability for all of our posterior brands.

#### IMPERIAL® Lingualized Occlusion Combos™

These combinations have been selected by experts to achieve the proper lingualized tilt for more efficient mastication. Our combinations feature the popular 33° upper vs. 10° lower molds and can be easily setup and mounted whether the application is for a denture, overdenture, or partial.