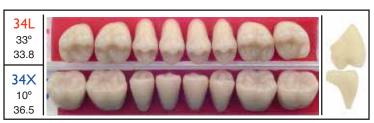

# Mold Chart of Lingualized Occlusion Combos<sup>11</sup>

Imperial line of posterior teeth is made of a large selection of sizes we were able to create 9 different molds for lingualized occlusion. For Justi Blend we present 6 combinations, and for Viform only 2 combinations are offered. All these brands are made of a very hard plastic with a very dense cross linking formula. Justi guarantees superior wear ability for all of our posterior brands.

#### JUSTI BLEND® Lingualized Occlusion Combos™

Justi Blend lingualized occlusion combos are offered in six combinations. The use of lingualized occlusion offers the prospect of greater patient comfort and chewing efficiency. We recommend that the mounting and ar-

ticulation of these combinations be done by specialists. See the Justi Blend mold chart for other molds.

All Justi Hollywood Teeth® brands meet ANSI/ADA certification #15 published in 1999.