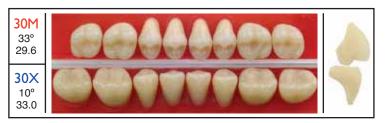

Imperial line of posterior teeth is made of a large selection of sizes we were able to create 9 different molds for lingualized occlusion. For Justi Blend we present 6 combinations, and for Viform only 2 combinations are offered. All these brands are made of a very hard plastic with a very dense cross linking formula. Justi guarantees superior wear ability for all of our posterior brands.

#### IMPERIAL® Lingualized Occlusion Combos™

These combinations have been selected by experts to achieve the proper lingualized tilt for more efficient mastication. Our combinations feature the popular 33° upper vs. 10° lower molds and can be easily setup and mounted whether the application is for a denture, overdenture, or partial.

### Justi Lingualized Occlusion Combos™

Imperial® / ViForm® / Justi Blend® Posterior Teeth

| Order #                                                                                  | Cust.#             |                    |                 |      |        |                 |                             |        |    |            |    |            | Date      |                   |            |    |     |              |                                    |        |            |    |             |                   |                             |          |       |       |                |        |          |  |
|------------------------------------------------------------------------------------------|--------------------|--------------------|-----------------|------|--------|-----------------|-----------------------------|--------|----|------------|----|------------|-----------|-------------------|------------|----|-----|--------------|------------------------------------|--------|------------|----|-------------|-------------------|-----------------------------|----------|-------|-------|----------------|--------|----------|--|
| Bill To                                                                                  |                    |                    |                 |      |        |                 |                             |        |    |            |    |            |           |                   |            |    |     |              |                                    |        |            |    |             |                   |                             |          |       |       |                |        |          |  |
|                                                                                          |                    |                    |                 |      |        |                 |                             |        |    |            |    |            |           | Address           |            |    |     |              |                                    |        |            |    |             |                   |                             |          |       |       |                |        |          |  |
| City                                                                                     |                    | Zip                |                 |      |        |                 |                             |        |    |            |    | у          |           |                   |            |    |     |              | St                                 | tate   |            |    | _Zip        |                   |                             |          |       |       |                |        |          |  |
|                                                                                          |                    |                    |                 |      |        |                 |                             |        |    |            |    |            |           |                   |            |    |     |              |                                    |        |            |    |             | Fa                | ax #                        |          |       |       |                |        |          |  |
|                                                                                          |                    |                    |                 |      |        |                 |                             |        |    |            |    | natur      | e _       |                   |            |    |     |              |                                    |        |            |    |             |                   |                             |          |       |       |                |        |          |  |
|                                                                                          |                    |                    |                 |      |        |                 |                             |        |    |            |    |            |           |                   |            |    |     | In           | nerial                             | Teen o | ınd        |    |             |                   |                             |          |       |       |                |        |          |  |
| Imperial (                                                                               |                    | _                  | _               | _    | _      | Imperial Shades |                             |        |    |            |    |            | _         | You               |            |    |     |              | mperial Teen and oung Adult Shades |        |            |    | Age .       | ®                 |                             |          |       |       |                |        |          |  |
| Product<br>Number                                                                        | Upper 33°<br>Molds | Lower 10°<br>Molds | 20 2            | 25 3 | 35     | 45 5            | 0 5                         | 59 6   | 50 | 62         | 54 | 65         | 66        | 67                | 68         | 69 | 70  | 77           | 81                                 | 82     | 17         | 18 | 19          | 21                | Sh                          | ade      | S     |       |                |        |          |  |
| I COMBO 1                                                                                | 32 S               | 32 X               |                 |      |        | T               | T                           | T      |    |            |    |            |           |                   |            |    |     |              |                                    |        |            |    |             |                   |                             |          |       |       |                |        |          |  |
| I COMBO 2                                                                                | 30 M               | 30 X               | П               | T    | $\neg$ | $\top$          | Т                           |        |    | П          |    |            |           | Г                 | П          |    |     |              | Γ                                  | П      | Г          |    |             |                   |                             |          |       |       |                |        |          |  |
| I COMBO 3                                                                                | 30 S               | 30 X               | П               | Т    | П      | Т               | Т                           | $\Box$ | П  | П          |    |            |           | Г                 | П          |    |     |              | Γ                                  | П      | Г          |    |             |                   |                             |          |       |       |                |        |          |  |
| I COMBO 4                                                                                | 34 S               | 34 X               | П               | T    | $\neg$ | Т               | T                           |        |    |            |    |            |           | Г                 | П          |    |     |              | Γ                                  | П      | Γ          |    |             |                   |                             |          |       |       |                |        |          |  |
| I COMBO 5                                                                                | 34 M               | 34 X               | П               | T    | $\neg$ | $\top$          | Т                           |        |    |            |    |            |           | Г                 | П          |    |     |              | Γ                                  | П      | Г          |    |             |                   |                             |          |       |       |                |        |          |  |
| I COMBO 6                                                                                | 32 L               | 32 X               | П               | Т    | П      | Т               | Т                           | $\Box$ | П  | П          |    |            |           | Г                 | П          |    |     |              | Γ                                  | П      | Г          |    |             |                   |                             |          |       |       |                | -      | -        |  |
| I COMBO 7                                                                                | 30 L               | 30 X               |                 |      |        |                 | $\Box$                      |        |    |            |    |            |           |                   |            |    |     |              |                                    |        |            |    |             |                   | 1                           |          |       | -     | 4              |        | - OF 150 |  |
| I COMBO 8                                                                                | 32 M               | 32 X               |                 |      |        |                 | $\perp$                     |        |    |            |    |            |           |                   |            |    |     |              |                                    |        |            |    |             |                   |                             |          | (     |       |                |        |          |  |
| I COMBO 9                                                                                | 34 L               | 34 X               |                 |      |        |                 | $\perp$                     |        |    |            |    |            |           |                   |            |    |     |              |                                    |        |            |    |             |                   | (B)                         | 9        | _     |       |                |        |          |  |
|                                                                                          |                    | TOTAL              |                 |      |        |                 |                             |        |    | $\Box$     |    |            |           |                   |            |    |     |              |                                    |        |            |    |             |                   |                             | -        | T     |       |                | AA     | AB       |  |
| ViForm (                                                                                 | orm                | orm/Vita Shades    |                 |      |        |                 |                             |        |    |            |    |            |           |                   |            |    |     |              |                                    | //9    |            |    | The same of |                   |                             |          |       |       |                |        |          |  |
| Product<br>Number                                                                        | Upper 33°<br>Molds | Lower 10°<br>Molds | \frac{100}{100} |      |        |                 |                             |        |    |            |    |            |           |                   |            |    |     | SELE         | 1977                               |        |            |    |             |                   |                             |          |       |       |                |        |          |  |
| V COMBO 1                                                                                | 30 M               | 30 F               | П               |      |        |                 | Т                           | $\top$ | T  | $\top$     | T  | T          | T         | 7                 | ╗          |    |     |              |                                    |        |            |    |             |                   |                             |          |       |       |                |        |          |  |
| V COMBO 2                                                                                | 32 M               | 32 F               | П               |      |        |                 | Т                           | $\top$ | T  | $\top$     | T  | T          | T         | $\top$            | ┑          |    |     |              |                                    |        |            |    |             |                   |                             |          |       |       | -              |        |          |  |
|                                                                                          |                    |                    |                 |      |        |                 |                             |        |    | Ι          |    |            |           |                   |            |    |     |              |                                    |        |            |    |             |                   | 1                           |          |       |       |                |        |          |  |
| Justi Blend                                                                              | Combinat           | Justi Blend        |                 |      |        |                 |                             |        |    |            |    |            |           | / BioBlend Shades |            |    |     |              |                                    |        |            |    |             |                   |                             |          | lusti |       |                |        |          |  |
| Product<br>Number                                                                        | Upper 33°<br>Molds | Lower 10°<br>Molds |                 | 00   |        |                 |                             |        |    | 204<br>104 |    | 206<br>106 |           |                   | 208<br>108 |    |     | 210<br>110   |                                    |        | 212<br>112 |    |             | 214<br>114        | - 1                         | 21<br>11 |       |       | Blend<br>hades | 8      |          |  |
| JB COMBO 1                                                                               | 32 L               | 32 F               |                 |      |        |                 |                             |        |    |            |    |            |           |                   |            |    |     |              |                                    |        |            |    |             |                   |                             |          |       |       |                |        |          |  |
| JB COMBO 2                                                                               | 34 L               | 34 F               |                 |      |        |                 |                             |        |    |            |    |            |           |                   |            |    |     |              |                                    |        |            |    |             |                   |                             |          |       |       | Bī             | oblen  | 1        |  |
| JB COMBO 3                                                                               | 32 M               | 32 F               |                 |      |        |                 |                             |        |    |            |    | $\perp$    |           |                   | $\perp$    |    |     |              |                                    |        |            |    |             |                   |                             |          |       |       | S              | hade   | 3        |  |
| JB COMBO 4                                                                               | 34 M               | 34 F               |                 |      | $\Box$ |                 |                             |        |    |            |    | $\perp$    |           |                   | $\perp$    |    |     |              |                                    |        |            |    |             |                   |                             | $\perp$  |       |       |                |        |          |  |
| JB COMBO 5                                                                               | 30 M               | 30 F               |                 |      | $\Box$ |                 |                             |        |    |            |    | $\perp$    |           |                   | $\perp$    |    |     |              |                                    |        |            |    |             | $\Box$            |                             | $\perp$  |       |       |                |        |          |  |
| JB COMBO 6                                                                               | 30 L               | 30 F               |                 |      | ┙      |                 |                             |        | L  |            |    | $\perp$    |           |                   | 4          |    |     | $\downarrow$ |                                    |        |            |    |             | _                 |                             | _        |       |       | ļ              |        |          |  |
|                                                                                          |                    | TOTAL              |                 |      |        |                 |                             |        | L  |            |    | $\perp$    |           |                   | ┙          |    |     | $\perp$      |                                    |        | Ш          |    |             |                   |                             |          |       |       | ]              |        |          |  |
| Imperi                                                                                   | al 2x8 Pos         | terior Too         | th C            | arc  | ls     |                 |                             |        | ١  | /iFo       | rm | 1 2>       | <b>(8</b> | Pos               | teri       | or | Гоо | th (         | Cai                                | ds     |            |    |             | Ju                | sti Ble                     | nd 2     | x8 F  | Poste | rior T         | ooth C | ards     |  |
| Number of Combos:                                                                        |                    |                    |                 |      |        |                 | Number of Combos:           |        |    |            |    |            |           |                   |            |    | X2  |              |                                    |        |            |    |             | Number of Combos: |                             |          |       |       |                |        |          |  |
| 1 X 8 CARDS<br>GRAND TOTAL:                                                              |                    |                    |                 |      |        |                 | 1 X 8 CARDS<br>GRAND TOTAL: |        |    |            |    |            |           |                   |            |    |     |              |                                    |        |            |    |             |                   | 1 X 8 CARDS<br>GRAND TOTAL: |          |       |       |                |        |          |  |
| Item# 083-50-0202                                                                        |                    |                    |                 |      |        |                 | Item# 083-50-0101           |        |    |            |    |            |           |                   |            |    |     |              |                                    |        |            |    |             |                   | Item# 079-58-0003           |          |       |       |                |        |          |  |
| 1x16 or 2X8 Set - Occlusion Combination Posterior Teeth in Premium Packaging (The Combo) |                    |                    |                 |      |        |                 |                             |        |    |            |    |            |           |                   |            |    |     |              |                                    |        |            |    |             |                   |                             |          |       |       |                |        |          |  |