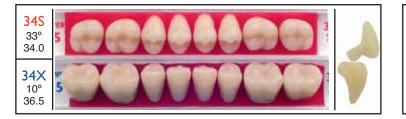

Imperial line of posterior teeth is made of a large selection of sizes we were able to create 9 different molds for lingualized occlusion. For Justi Blend we present 6 combinations, and for Viform only 2 combinations are offered. All these brands are made of a very hard plastic with a very dense cross linking formula. Justi guarantees superior wear ability for all of our posterior brands.

#### IMPERIAL® Lingualized Occlusion Combos™

These combinations have been selected by experts to achieve the proper lingualized tilt for more efficient mastication. Our combinations feature the popular 33° upper vs. 10° lower molds and can be easily setup and mounted whether the application is for a denture, overdenture, or partial.