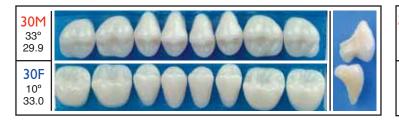

#### IMPERIAL® Lingualized Occlusion Combos™

These combinations have been selected by experts to achieve the proper lingualized tilt for more efficient mastication. Our combinations feature the popular 33° upper vs. 10° lower molds and can be easily setup and mounted whether the application is for a denture, overdenture, or partial.

Imperial teeth are offered in our standard Eterna Age Shades system from #17 to #82. Many shades offered in the Eterna system are comparable to shades in other very popular shade guide systems. See the Imperial mold chart "Shade Comparison Chart" for guidance.