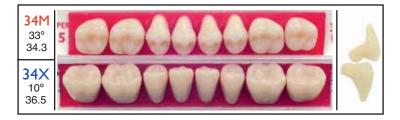

# Mold Chart of Lingualized Occlusion Combos<sup>11</sup>

Imperial line of posterior teeth is made of a large selection of sizes we were able to create 9 different molds for lingualized occlusion. For Justi Blend we present 6 combinations, and for Viform only 2 combinations are offered. All these brands are made of a very hard plastic with a very dense cross linking formula. Justi guarantees superior wear ability for all of our posterior brands.

#### JUSTI BLEND® Lingualized Occlusion Combos™

Justi Blend lingualized occlusion combos are offered in six combinations. The use of lingualized occlusion offers the prospect of greater patient comfort and chewing efficiency. We recommend that the mounting and ar-

ticulation of these combinations be done by specialists. See the Justi Blend mold chart for other molds.

All Justi Hollywood Teeth® brands meet ANSI/ADA certification #15 published in 1999.