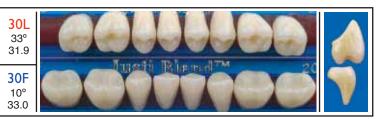

#### JUSTI BLEND® Lingualized Occlusion Combos™

Justi Blend lingualized occlusion combos are offered in six combinations. The use of lingualized occlusion offers the prospect of greater patient comfort and chewing efficiency. We recommend that the mounting and ar-

ticulation of these combinations be done by specialists. See the Justi Blend mold chart for other molds.

All Justi Hollywood Teeth® brands meet ANSI/ADA certification #15 published in 1999.