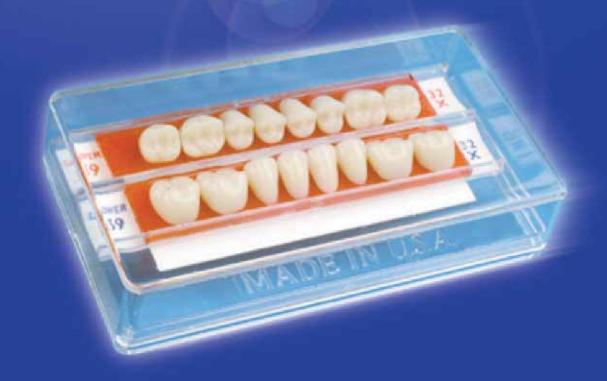

# Mold Chart of Lingualized Occlusion Combos<sup>11</sup>

#### IMPERIAL® Lingualized Occlusion Combos™

These combinations have been selected by experts to achieve the proper lingualized tilt for more efficient mastication. Our combinations feature the popular 33° upper vs. 10° lower molds and can be easily setup and mounted whether the application is for a denture, overdenture, or partial.

#### JUSTI BLEND® Lingualized Occlusion Combos™

Justi Blend lingualized occlusion combos are offered in six combinations. The use of lingualized occlusion offers the prospect of greater patient comfort and chewing efficiency. We recommend that the mounting and ar-