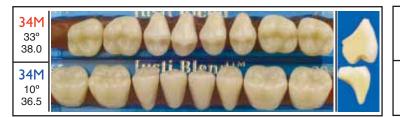

Imperial line of posterior teeth is made of a large selection of sizes we were able to create 9 different molds for lingualized occlusion. For Justi Blend we present 6 combinations, and for Viform only 2 combinations are offered. All these brands are made of a very hard plastic with a very dense cross linking formula. Justi guarantees superior wear ability for all of our posterior brands.

#### JUSTI BLEND® Lingualized Occlusion Combos™

Justi Blend lingualized occlusion combos are offered in six combinations. The use of lingualized occlusion offers the prospect of greater patient comfort and chewing efficiency. We recommend that the mounting and ar-

ticulation of these combinations be done by specialists. See the Justi Blend mold chart for other molds.

All Justi Hollywood Teeth® brands meet ANSI/ADA certification #15 published in 1999.