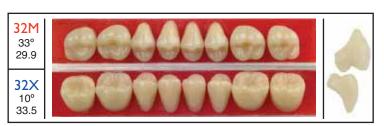

# Mold Chart of Lingualized Occlusion Combos<sup>11</sup>

Imperial line of posterior teeth is made of a large selection of sizes we were able to create 9 different molds for lingualized occlusion. For Justi Blend we present 6 combinations, and for Viform only 2 combinations are offered. All these brands are made of a very hard plastic with a very dense cross linking formula. Justi guarantees superior wear ability for all of our posterior brands.

#### IMPERIAL® Lingualized Occlusion Combos™

These combinations have been selected by experts to achieve the proper lingualized tilt for more efficient mastication. Our combinations feature the popular 33° upper vs. 10° lower molds and can be easily setup and mounted whether the application is for a denture, overdenture, or partial.

Imperial teeth are offered in our standard Eterna Age Shades system from #17 to #82. Many shades offered in the Eterna system are comparable to shades in other very popular shade guide systems. See the Imperial mold chart "Shade Comparison Chart" for guidance.