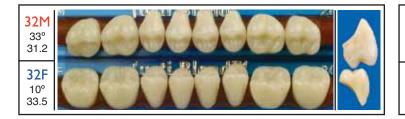

Imperial line of posterior teeth is made of a large selection of sizes we were able to create 9 different molds for lingualized occlusion. For Justi Blend we present 6 combinations, and for Viform only 2 combinations are offered. All these brands are made of a very hard plastic with a very dense cross linking formula. Justi guarantees superior wear ability for all of our posterior brands.

#### IMPERIAL® Lingualized Occlusion Combos™

These combinations have been selected by experts to achieve the proper lingualized tilt for more efficient mastication. Our combinations feature the popular 33° upper vs. 10° lower molds and can be easily setup and mounted whether the application is for a denture, overdenture, or partial.