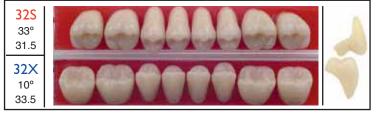

Imperial line of posterior teeth is made of a large selection of sizes we were able to create 9 different molds for lingualized occlusion. For Justi Blend we present 6 combinations, and for Viform only 2 combinations are offered. All these brands are made of a very hard plastic with a very dense cross linking formula. Justi guarantees superior wear ability for all of our posterior brands.

#### IMPERIAL® Lingualized Occlusion Combos™

These combinations have been selected by experts to achieve the proper lingualized tilt for more efficient mastication. Our combinations feature the popular 33° upper vs. 10° lower molds and can be easily setup and mounted whether the application is for a denture, overdenture, or partial.